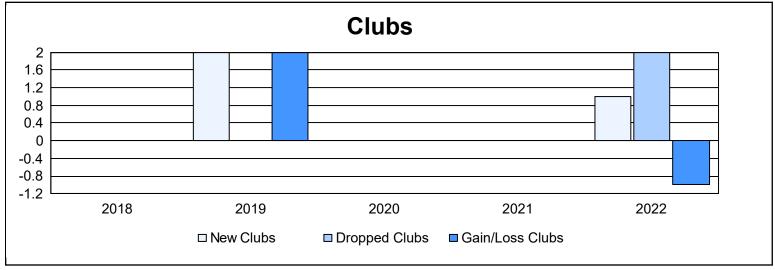

District 63 As of June 2022 Cumulative

| Year      | New<br>Clubs | Dropped<br>Clubs | Gain/<br>Loss<br>Clubs | New<br>Members | Charter<br>Members | Reinstate<br>Members | Transfer<br>Members | Total<br>Member<br>Added | Total<br>Members<br>Dropped | Gain/<br>Loss<br>Members |
|-----------|--------------|------------------|------------------------|----------------|--------------------|----------------------|---------------------|--------------------------|-----------------------------|--------------------------|
| 2017-2018 | 0            | 0                | 0                      | 46             | 1                  | 8                    | 4                   | 59                       | 46                          | 13                       |
| 2018-2019 | 2            | 0                | 2                      | 57             | 46                 | 2                    | 1                   | 106                      | 78                          | 28                       |
| 2019-2020 | 0            | 0                | 0                      | 29             | 2                  | 3                    | 2                   | 36                       | 47                          | -11                      |
| 2020-2021 | 0            | 0                | 0                      | 63             | 1                  | 1                    | 2                   | 67                       | 66                          | 1                        |
| 2021-2022 | 1            | 2                | -1                     | 45             | 22                 | 0                    | 9                   | 76                       | 62                          | 14                       |
| Average   | 1            | 0                | 0                      | 48             | 14                 | 3                    | 4                   | 69                       | 60                          | 9                        |